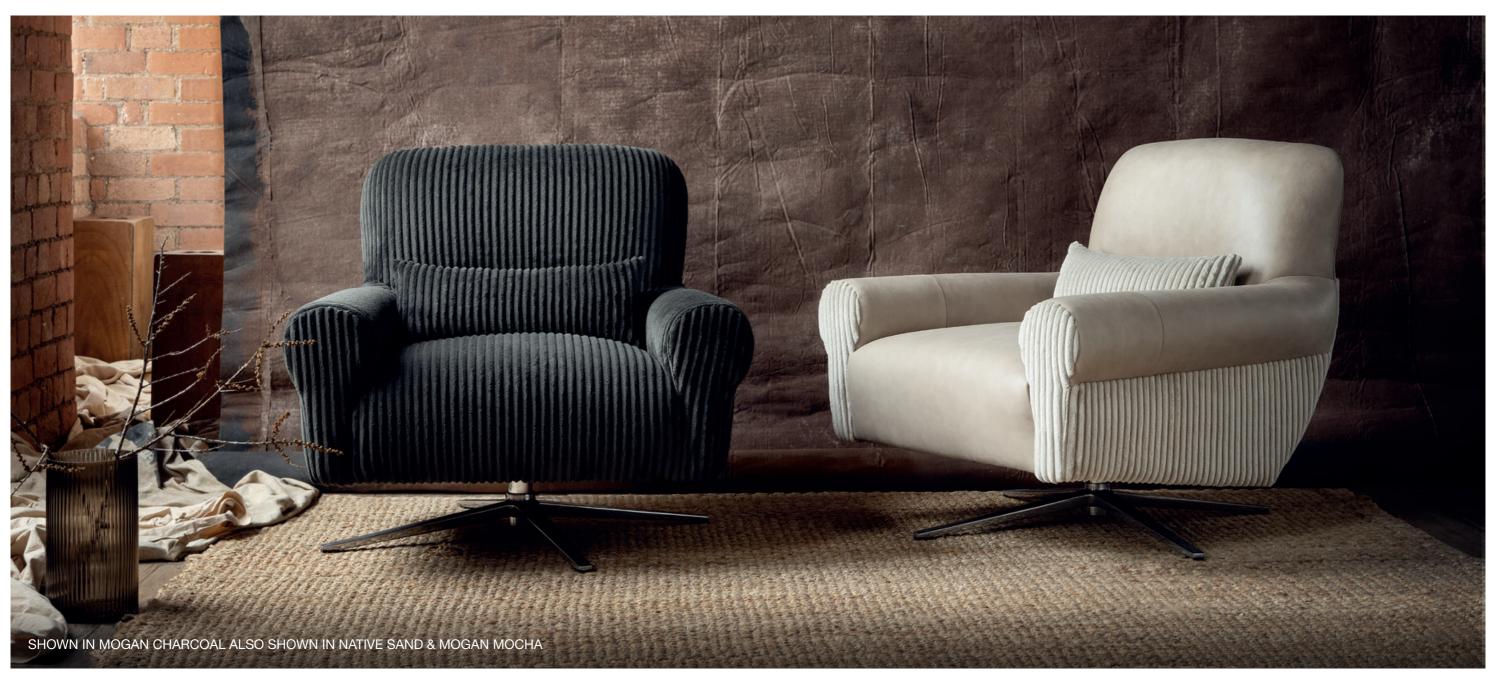

# LOLLIPOP

The epitome of laid-back cool, Lollipop chair swivels and spins with effortless style. A mid-height back, smooth rolled arms, and gentle rake combine to add flare and elegance to this retro design.

# **AVAILABLE FINISHES**

Any Native & any Mogan

# SCATTER INCLUDED

Lumbar cushion included, matches body.