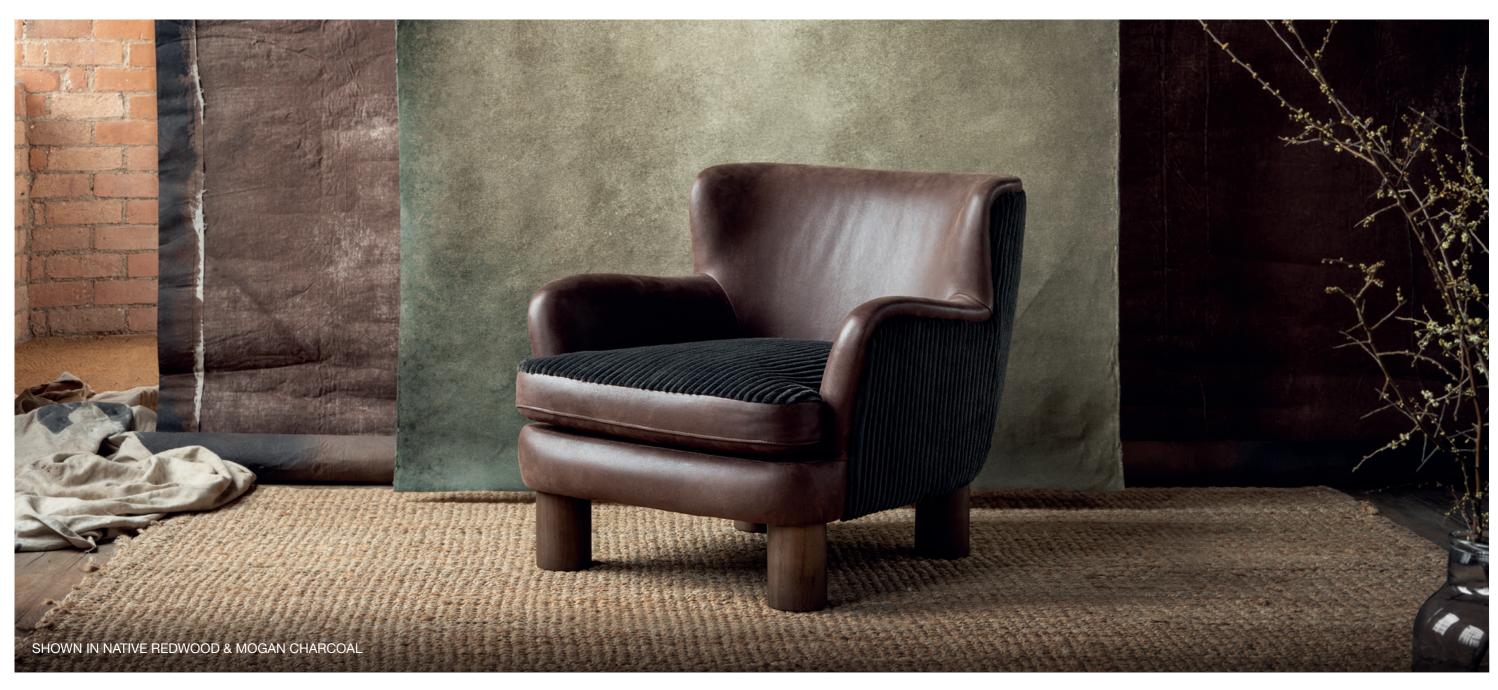

## STUBBY

From strong foundations grow mighty ideas, and that's certainly the case with Stubby. Resting upon thick, solid wood feet this curvy design embraces and supports, with smooth lines and minimal details, to add a subtle yet mighty presence to any room.

## **SPECIFICATION**

Frame: Solid Birch

Seat Suspension: Webbing

Back Suspension: Webbing

Seat Filling: Foam & Fibre

Back Filling: Foam & Fibre

Removable Feet: Yes

**AVAILABLE FINISHES** 

Any Native & any Mogan

FOOT OPTIONS
Smoked Wood only